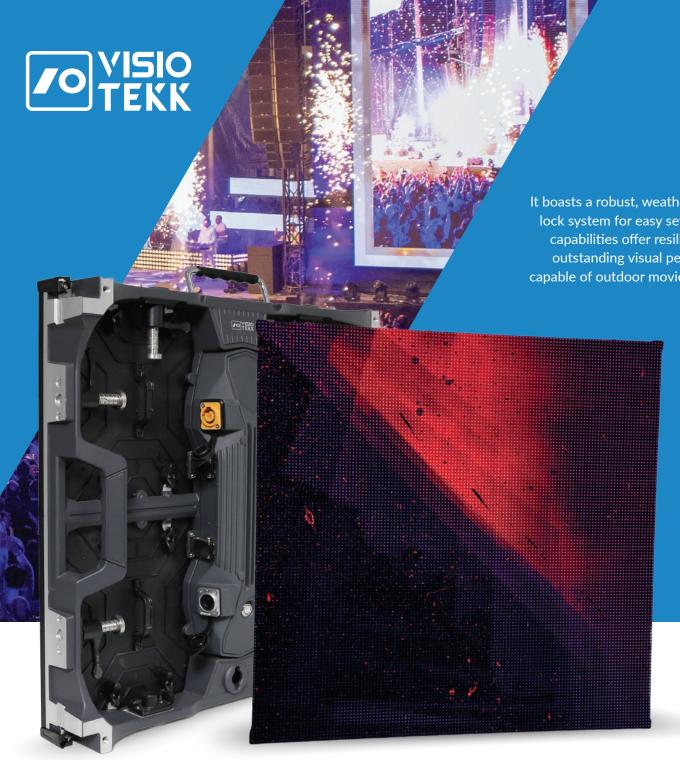

## The ultimate touring LED screen

It boasts a robust, weather-resistant design built to thrive in various conditions, with a fast lock system for easy set up and dismantling. Its high-brightness and high heat dissipation capabilities offer resilience to extreme temperatures, humidity, and dust while ensuring outstanding visual performance and extreme durability. It delivers clear, vibrant images capable of outdoor movie screening. LiveTekk WP is a must-have for every rental business.